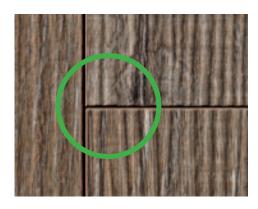

# Traditional vinyl flooring vs. design flooring Silent Touch™

Traditional vinyl flooring with thermoplastic core and open joint

**DD 300 Silent Touch™** Aqua*Safe* special board with secure click connection and closed joint

**Silent Touch DD 300**: Excellent levelling capacity of irregular sub-floors