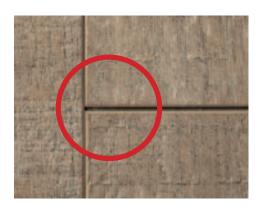

# Traditional vinyl flooring vs. design flooring Silent Touch™

Traditional vinyl flooring with thermoplastic core and open joint

**DD 300 Silent Touch™** Aqua*Safe* special board with secure click connection and closed joint

Traditional vinyl flooring: Thermoplastic core may develop "bubbles" in the top layer

**Silent Touch DD 300** special wood-based panel: Does not show any reaction to warmth or sun exposure

Traditional vinyl flooring: Irregularities caused by old sub-floors may show on the surface