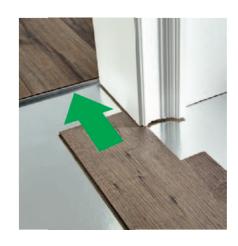

## Fits under doors

With a minimum product thickness of only 5mm, this flooring fits under each door and is thus particularly renovation-friendly.