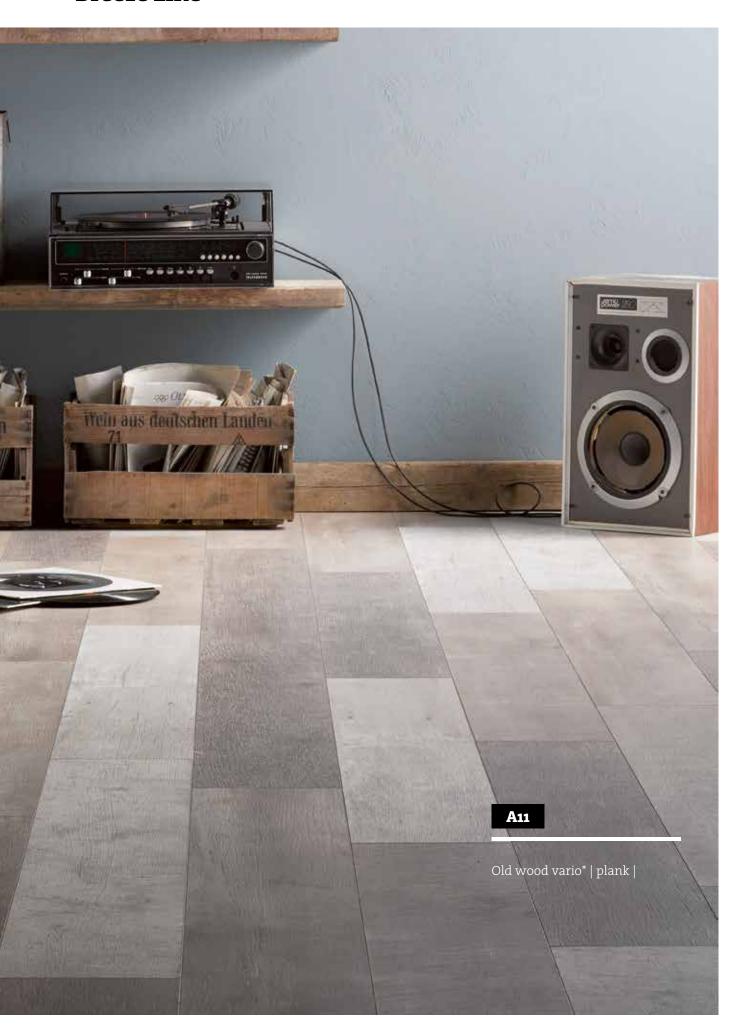

## Old wood vario

#### A new look at period floors

Floors made from recycled wood and with a distressed-effect are very much in vogue in contemporary interior design. Our Altholz vario pattern based on floorboards from American barns, is a perfect example of this trend. The three different shades produce a laying pattern with a convincing, natural and characterful look. To bring out the particular features of the floor to maximum effect the Altholz vario pattern has a synchronous surface structure for even more authenticity.

A surface is described as 'synchronous' when a point on the structure feels exactly as it is depicted in the design. The eye sees what the hand feels, thus giving the laminate floor a unique, natural look and appeal.

#### **Breeze Line**

**Oak light grey\*** | long plank register embossed/aged | silk matt

Oak Ashford grey brown\* | extra-wide plank smooth | matt

Art no.: 1101020820 | 1285 x 192 x 8 mm

**Old wood vario\*** | plank | register embossed/plane-marked br./aged | matt