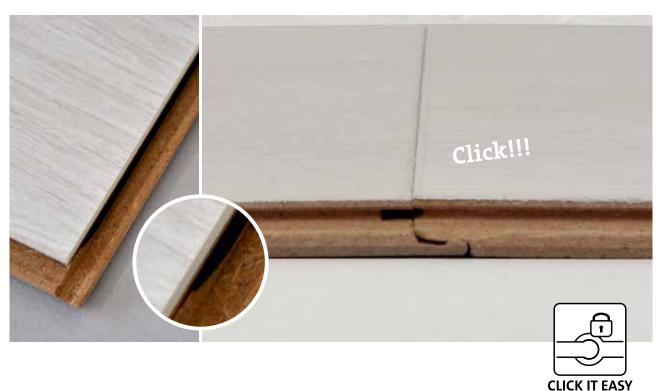

# **Installation method**

#### Simple, quick, secure and: self-installed

With CLICKitEASY you can install your floor yourself like a professional — simply, quickly and securely. That is thanks to our ingenious, patented connection system based on the door lock principle. The head ends of the planks click together with only light pressure. A tongue made from stable plastic incorporated into the head end ensures that both planks lock together simply and securely like a door lock. This ensures a permanent and strong joint. CLICKitEASY is the perfect system for a floating floor installation without adhesive, hammer and tapping block or for glue down installation.

#### The film:

www.terhuerne.de/en/floor/clickiteasy-gb/