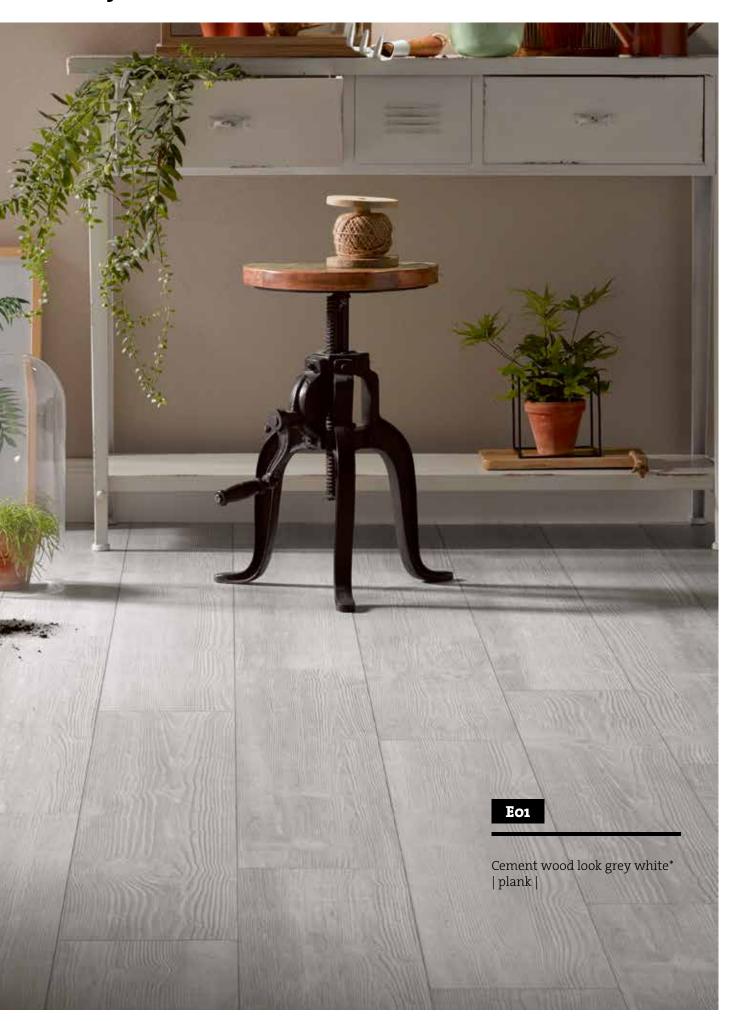

# Cement wood look grey white

# Urban design – a stylish aesthetic that captures today's zeitgeist

The modern design of the Concrete plank with its grey-white timber look brings a new element to floor design. The cool, understated colours make the floor an ideal basis for a wide range of interior styles. Whether minimalist and clearly organised or cosy and comfortable, the Concrete look fits perfectly with nearly every taste in interiors. Grey, especially when it is combined with colourful furniture, makes an ideal basis and enables you to recreate the urban lifestyle within your own four walls.

The particular features of the design are additionally accentuated by the rough pored surface finish that gives every plank a unique, lively appearance.