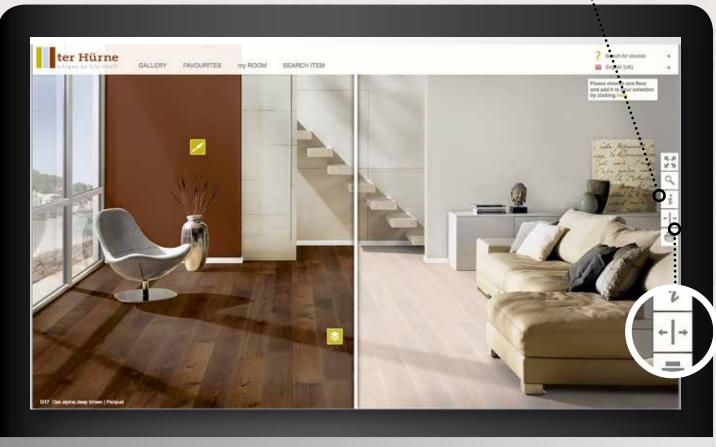

# Try the room studio

Just try laying your own virtual floor

www.terhuerne.de/raumstudio

www.terhuerne.de/roomstudio

www.terhuerne.de/ studio-virtuel

(F)