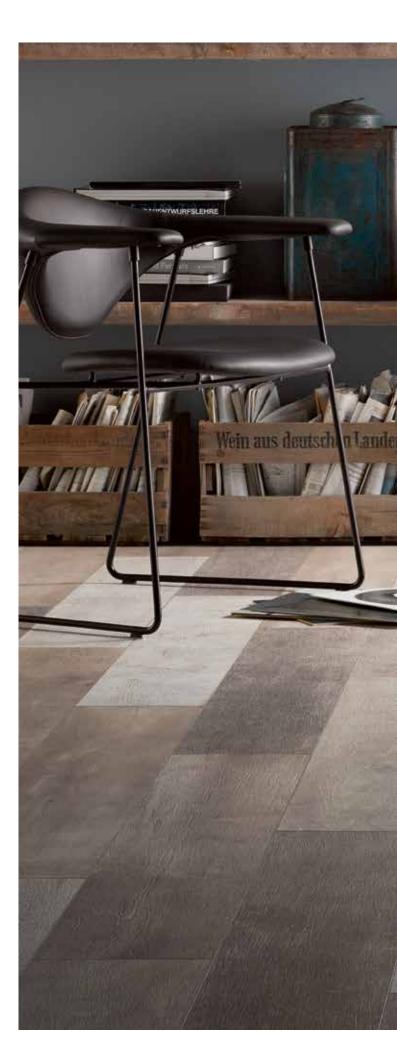

## Old wood vario

#### A new look at period floors

Floors made from recycled wood and with a distressed-effect are very much in vogue in contemporary interior design. Our Altholz vario pattern based on floorboards from American barns, is a perfect example of this trend. The three different shades produce a laying pattern with a convincing, natural and characterful look. To bring out the particular features of the floor to maximum effect the Altholz vario pattern has a synchronous surface structure for even more authenticity.

A surface is described as 'synchronous' when a point on the structure feels exactly as it is depicted in the design. The eye sees what the hand feels, thus giving the laminate floor a unique, natural look and appeal.