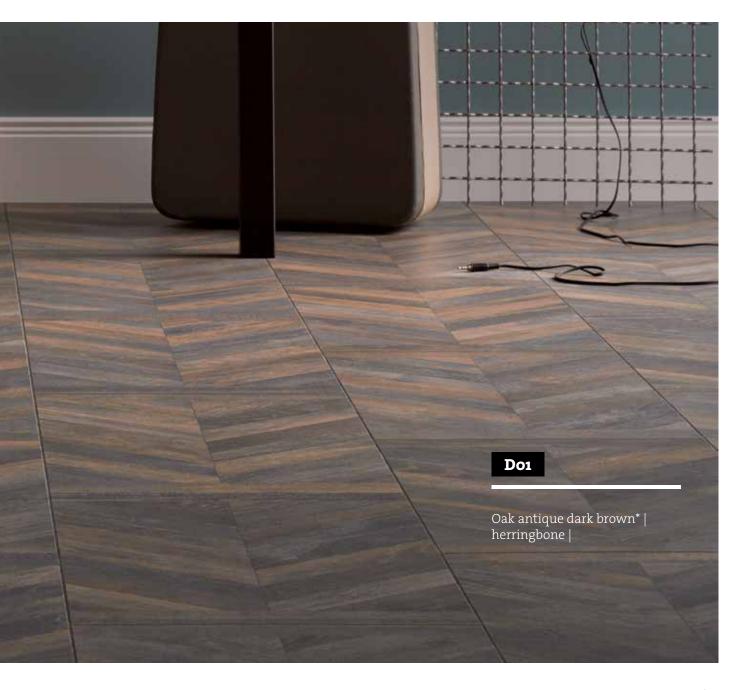

Oak antique dark brown\* | herringbone | smooth | matt

**Oak rustic dark brown\* |** wide plank register embossed/brushed | matt

**Chestnut chocolate brown\*** | long plank register embossed/aged brushed | matt