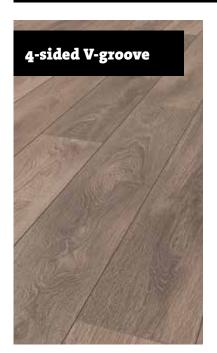

#### Two shapes for fine contours

Grooves frame the planks and expressively highlight their individual existence in the overall floor. The grooves can be "U" or "V" shaped. Depending on the colouring and the degree to which they contrast with the decor pattern, they can be very striking, or very subtle.

The 4-sided and centre U-groove brings out the best in large-scale natural stone decors.

V-GROOVE

The V-groove frames wood designs along the long side or on all sides – with a contrasting or subtle effect.