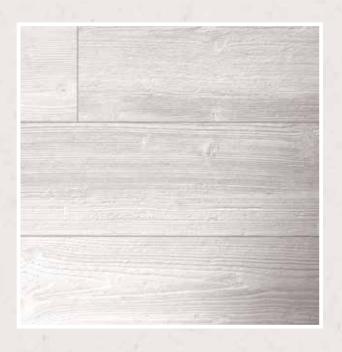

# Cement wood look grey white

# Urban design – a stylish aesthetic that captures today's zeitgeist

The modern design of the Concrete plank with its grey-white timber look brings a new element to floor design. The cool, understated colours make the floor an ideal basis for a wide range of interior styles. Whether minimalist and clearly organised or cosy and comfortable, the Concrete look fits perfectly with nearly every taste in interiors. Grey, especially when it is combined with colourful furniture, makes an ideal basis and enables you to recreate the urban lifestyle within your own four walls.

The particular features of the design are additionally accentuated by the rough pored surface finish that gives every plank a unique, lively appearance.