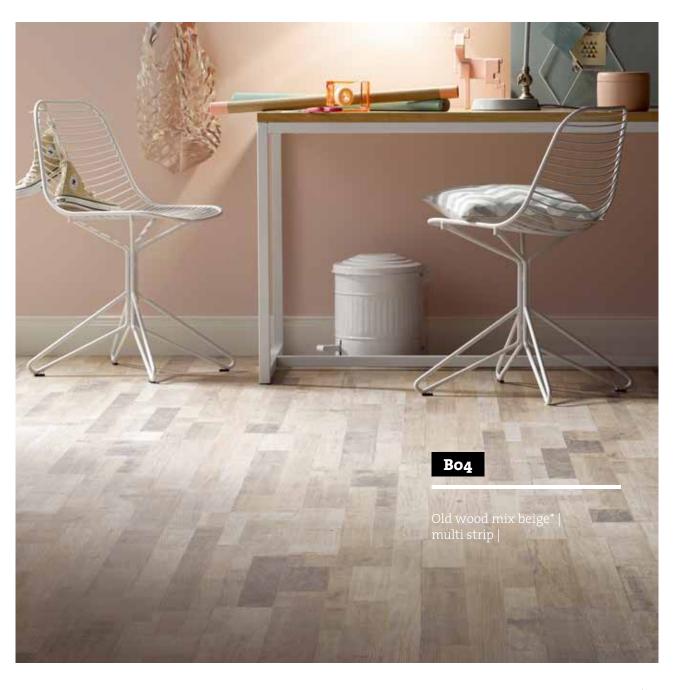

# Old wood mix beige

## The charm of craftsmanship

The typical laying pattern of the multi strip floor is characterised by irregularly arranged staves of random lengths and widths. This produces a rustic, hand-crafted appearance. The décor Altholz-Mix beige also accentuates the different species of wood in a perfectly coordinated combination of colours, thus creating a unique floor finish in contemporary artisan style – perfection in laminate design.

**Chestnut velvet brown\*** | long plank register embossed/fine brushed/sculptured | matt

Art no.: 1101020824 | 1285 x 192 x 8 mm

**Old wood mix beige\*** | multi strip | linear brushed | matt

dark & powerful