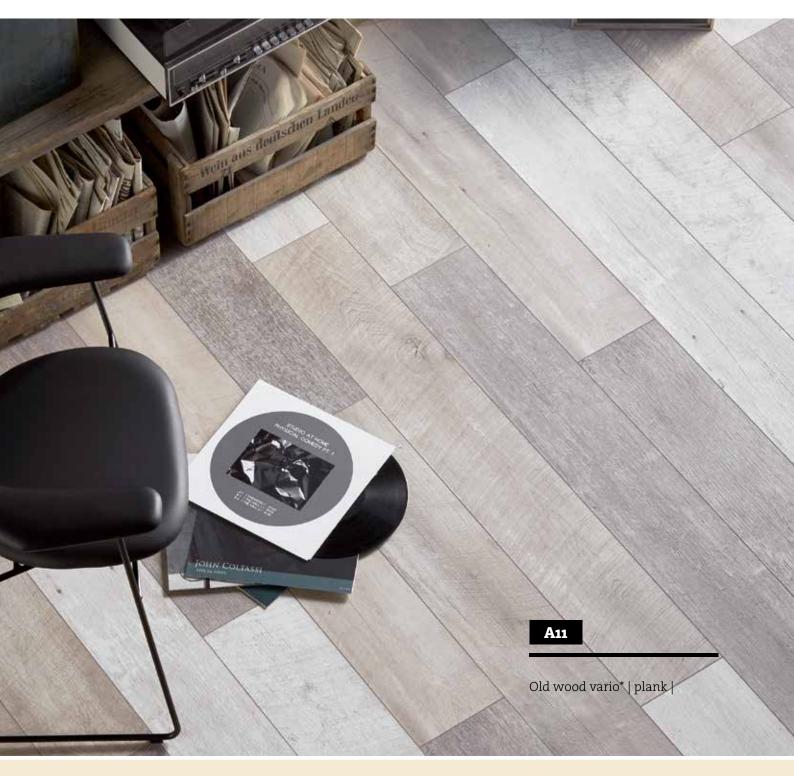

## Old wood vario

#### A new look at period floors

Floors made from recycled wood and with a distressed-effect are very much in vogue in contemporary interior design. Our Altholz vario pattern based on floorboards from American barns, is a perfect example of this trend. The three different shades produce a laying pattern with a convincing, natural and characterful look. To bring out the particular features of the floor to maximum effect the Altholz vario pattern has a synchronous surface structure for even more authenticity.

A surface is described as 'synchronous' when a point on the structure feels exactly as it is depicted in the design. The eye sees what the hand feels, thus giving the laminate floor a unique, natural look and appeal.