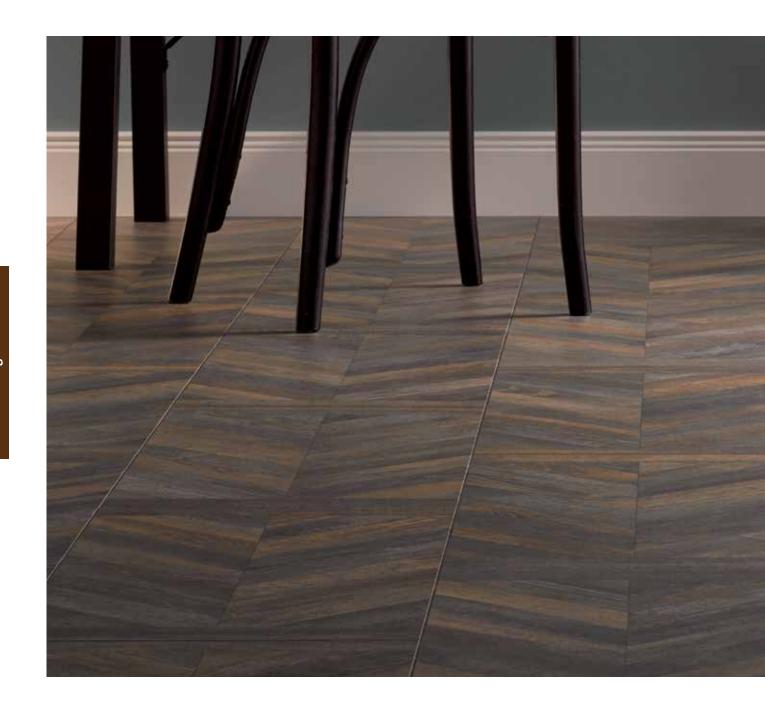

# Herringbone

#### Inspired by traditional floor laying skills

Our two popular designer herringbone patterns have been inspired by traditional floor laying craftsmanship. The designs are modern interpretations based on what is probably the most classic of all laying patterns. The individual staves are laid at an angle of 45°, creating a particularly elegant effect especially in large rooms. At the ends of the panels a stave is turned through 90°. As they were traditionally handmade, these cross staves were not all exactly the same width. In our design we have deliberately reproduced this characteristic feature of the traditional floor, which gives this laminate flooring its particular charm.

The different laying options –brick bond (A) and continuous crosspieces (B) create two completely different patterns.

Quarter brick bond

Brick (half) bond