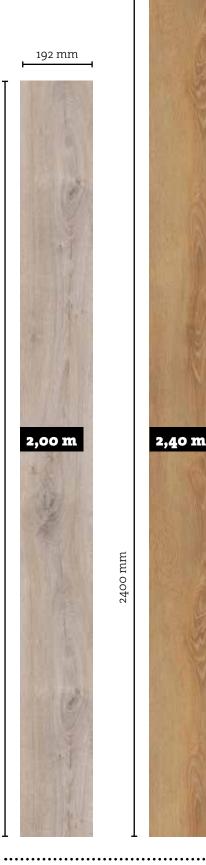

# Dimensions and designs

242 mm

## Spatial effect

1

2

Long plank

Plank

3

**(4)** 

Wide plank

Extra-wide plank

The proportions of the planks not only determine the appearance of the floor, they also have a decisive influence on the overall ambiance. Long planks add a feeling of spaciousness to your home. Wide planks, on the other hand, give an impression of solidity, while narrow planks create a sense of refined elegance and balance.