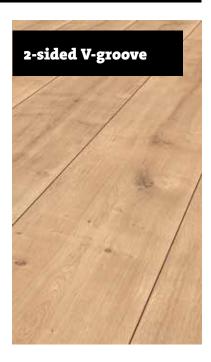

## **Grooves**

#### Two shapes for fine contours

Grooves frame the planks and expressively highlight their individual existence in the overall floor. The grooves can be "U" or "V" shaped. Depending on the colouring and the degree to which they contrast with the decor pattern, they can be very striking, or very subtle.

The 4-sided and centre U-groove brings out the best in large-scale natural stone decors.

V-GROOVE

The V-groove frames wood designs along the long side or on all sides – with a contrasting or subtle effect.