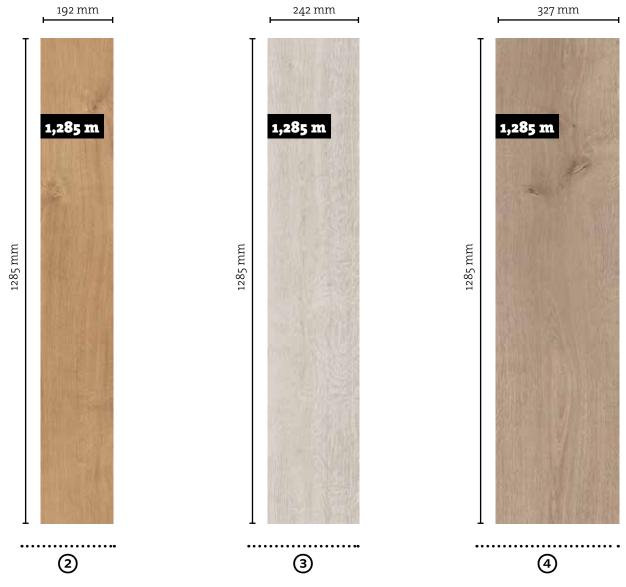

# Dimensions and designs

242 mm

## Spatial effect

1

2

Long plank

Plank

3

**(4)** 

Wide plank

Extra-wide plank

The proportions of the planks not only determine the appearance of the floor, they also have a decisive influence on the overall ambiance. Long planks add a feeling of spaciousness to your home. Wide planks, on the other hand, give an impression of solidity, while narrow planks create a sense of refined elegance and balance.