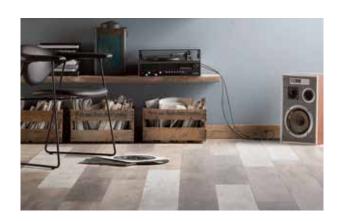

## Old wood vario

#### A new look at period floors

Floors made from recycled wood and with a distressed-effect are very much in vogue in contemporary interior design. Our Altholz vario pattern based on floorboards from American barns, is a perfect example of this trend. The three different shades produce a laying pattern with a convincing, natural and characterful look. To bring out the particular features of the floor to maximum effect the Altholz vario pattern has a synchronous surface structure for even more authenticity.

A surface is described as 'synchronous' when a point on the structure feels exactly as it is depicted in the design. The eye sees what the hand feels, thus giving the laminate floor a unique, natural look and appeal.