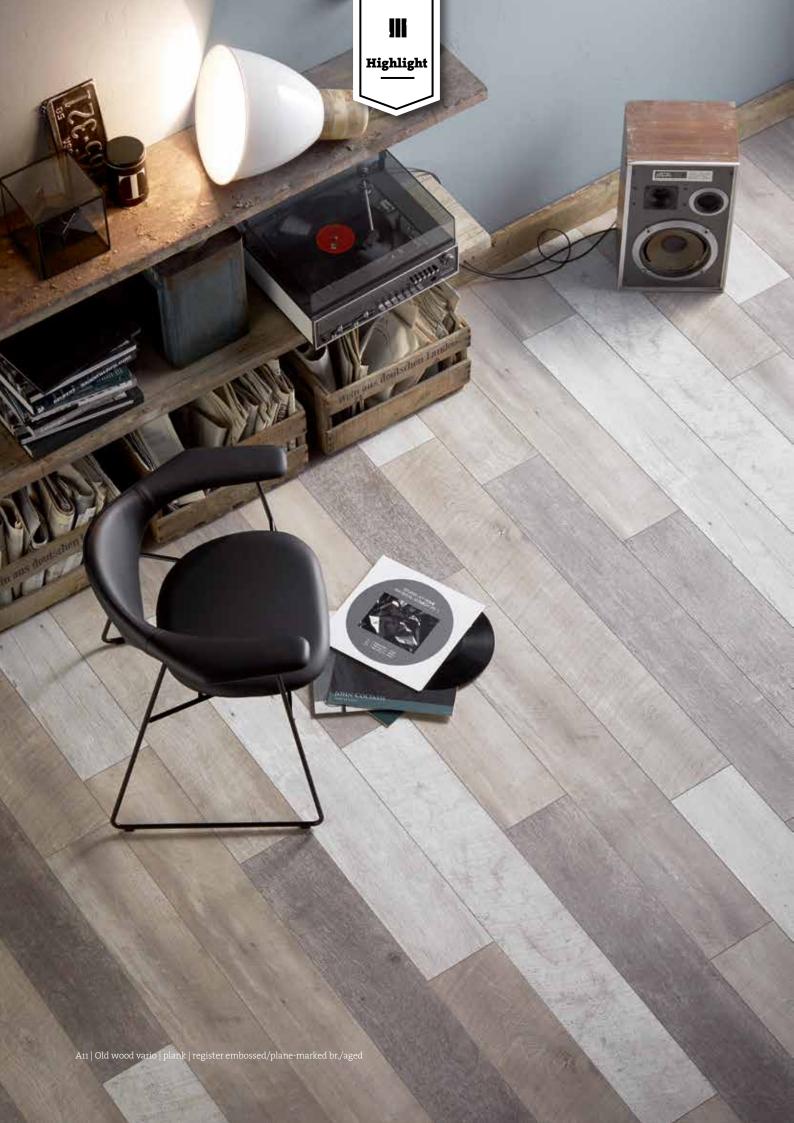

## Old wood vario

#### A new look at period floors

Floors made from recycled wood and with a distressed-effect are very much in vogue in contemporary interior design. Our Altholz vario pattern based on floorboards from American barns, is a perfect example of this trend. The three different shades produce a laying pattern with a convincing, natural and characterful look. To bring out the particular features of the floor to maximum effect the Altholz vario pattern has a synchronous surface structure for even more authenticity.

A surface is described as 'synchronous' when a point on the structure feels exactly as it is depicted in the design. The eye sees what the hand feels, thus giving the laminate floor a unique, natural look and appeal.

#### **Breeze Line**

**Oak light grey\*** | long plank register embossed/aged | silk matt

Oak Ashford grey brown\* | extra-wide plank smooth | matt

Art no.: 1101020820 | 1285 x 192 x 8 mm

**Old wood vario\*** | plank | register embossed/plane-marked br./aged | matt