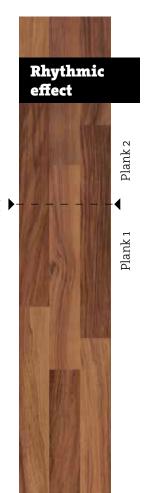

#### A small effect with a big impact

BeautyMatch patterns are designed so that the whole image connects visually with the next board on the short edge. This creates an endless rythmic effect, fundamentally enhancing the space.

#### Rhythmic effect

With the 2 or 3 strip floors BeautyMatch visually lengthens selected staves at the head connections, making them appear equally long. Strip floors have a harmonious and rythmic effect. A block effect at the head ends is avoided.