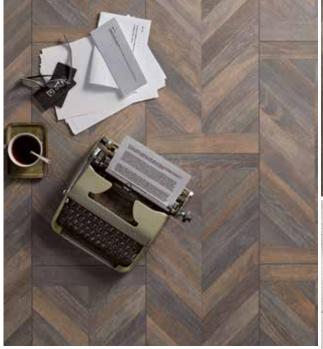

# Herringbone

#### Inspired by traditional floor laying skills

Our two popular designer herringbone patterns have been inspired by traditional floor laying craftsmanship. The designs are modern interpretations based on what is probably the most classic of all laying patterns. The individual staves are laid at an angle of 45°, creating a particularly elegant effect especially in large rooms. At the ends of the panels a stave is turned through 90°. As they were traditionally handmade, these cross staves were not all exactly the same width. In our design we have deliberately reproduced this characteristic feature of the traditional floor, which gives this laminate flooring its particular charm.

The different laying options –brick bond (A) and continuous crosspieces (B) create two completely different patterns.

Quarter brick bond

Brick (half) bond