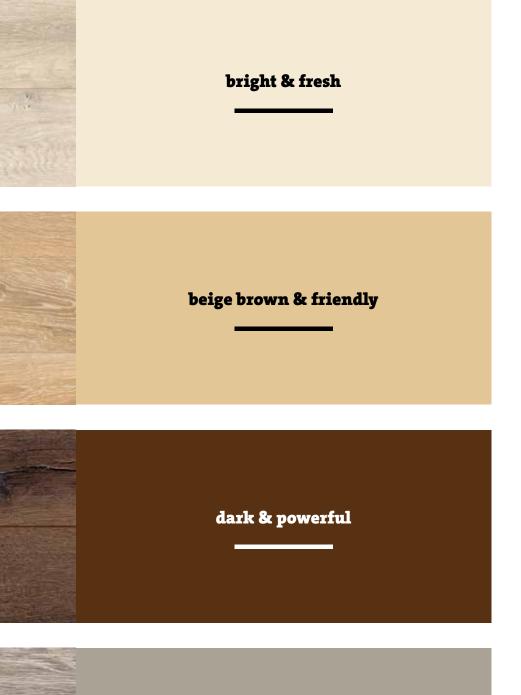

## **Breeze Line**

bright & fresh 34-39

# **Vitality Line**

beige brown & friendly 40-45

# **Courage Line**

dark & powerful 46-51

# **City Line**

grey & purist
52-57