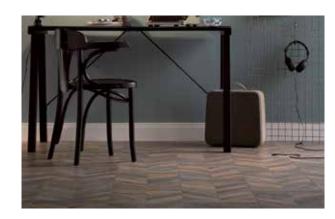

# Herringbone

#### Inspired by traditional floor laying skills

Our two popular designer herringbone patterns have been inspired by traditional floor laying craftsmanship. The designs are modern interpretations based on what is probably the most classic of all laying patterns. The individual staves are laid at an angle of 45°, creating a particularly elegant effect especially in large rooms. At the ends of the panels a stave is turned through 90°. As they were traditionally handmade, these cross staves were not all exactly the same width. In our design we have deliberately reproduced this characteristic feature of the traditional floor, which gives this laminate flooring its particular charm.

The different laying options –brick bond (A) and continuous crosspieces (B) create two completely different patterns.

Quarter brick bond

Brick (half) bond