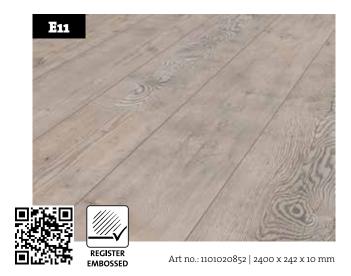

#### Feel what pleases you

Seeing and feeling must be brought in line to create what is needed: a perfect combination in perfect harmony.

The ter Hürne laminate range features 15 different surface structures which make the floor come alive and emphasise the effect of the decor in various ways.

When a surface is referred to as register embossed, the structure matches the texture of the decor paper's underlying pattern.

The surface structures are described in terms of tangible surface and visible gloss.

- register embossed/fine brushed | matt
- register embossed/fine brushed/sculptured | matt
- register embossed/brushed | matt
- register embossed/rough brushed | matt
- register embossed/aged | silk matt
- register embossed/plane marked br./aged | matt
- register embossed/aged brushed | matt
- 8. register embossed/fine structured | matt
- 9. brushed | silk matt
- 10. linear brushed | matt
- 11. linear aged | matt
- linear pore structured | matt
- 13. rough pored | matt
- 14. smooth | matt
- 15. fine structured | matt