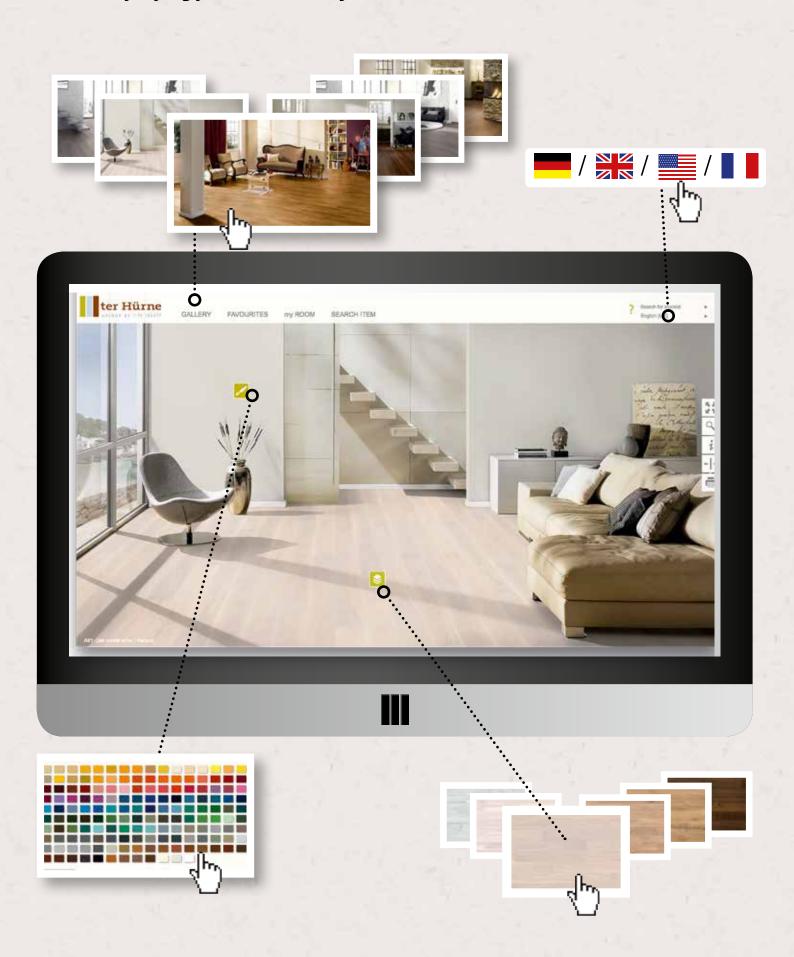

# Try the room studio

Just try laying your own virtual floor

www.terhuerne.de/raumstudio

www.terhuerne.de/roomstudio

www.terhuerne.de/ studio-virtuel

(F)