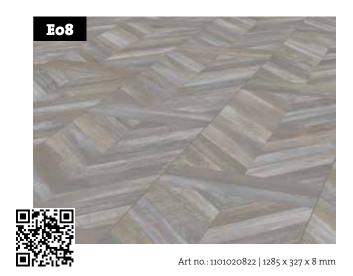

# Herringbone

#### Inspired by traditional floor laying skills

Our two popular designer herringbone patterns have been inspired by traditional floor laying craftsmanship. The designs are modern interpretations based on what is probably the most classic of all laying patterns. The individual staves are laid at an angle of 45°, creating a particularly elegant effect especially in large rooms. At the ends of the panels a stave is turned through 90°. As they were traditionally handmade, these cross staves were not all exactly the same width. In our design we have deliberately reproduced this characteristic feature of the traditional floor, which gives this laminate flooring its particular charm.

The different laying options –brick bond (A) and continuous crosspieces (B) create two completely different patterns.

Quarter brick bond

Brick (half) bond