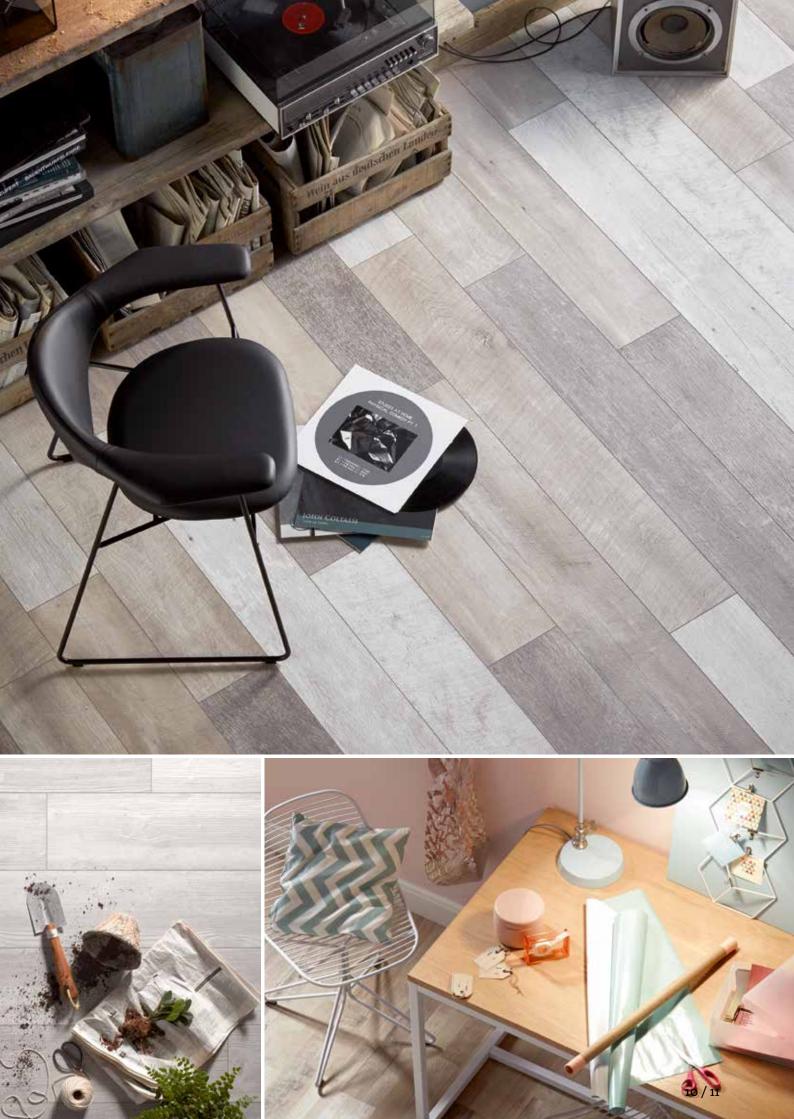

# Enjoy the moods

## Old wood vario

#### A new look at period floors

Floors made from recycled wood and with a distressed-effect are very much in vogue in contemporary interior design. Our Altholz vario pattern based on floorboards from American barns, is a perfect example of this trend. The three different shades produce a laying pattern with a convincing, natural and characterful look. To bring out the particular features of the floor to maximum effect the Altholz vario pattern has a synchronous surface structure for even more authenticity.