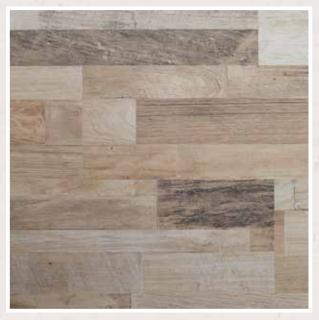

## Old wood vario

#### A new look at period floors

Floors made from recycled wood and with a distressed-effect are very much in vogue in contemporary interior design. Our Altholz vario pattern based on floorboards from American barns, is a perfect example of this trend. The three different shades produce a laying pattern with a convincing, natural and characterful look. To bring out the particular features of the floor to maximum effect the Altholz vario pattern has a synchronous surface structure for even more authenticity.

A surface is described as 'synchronous' when a point on the structure feels exactly as it is depicted in the design. The eye sees what the hand feels, thus giving the laminate floor a unique, natural look and appeal.