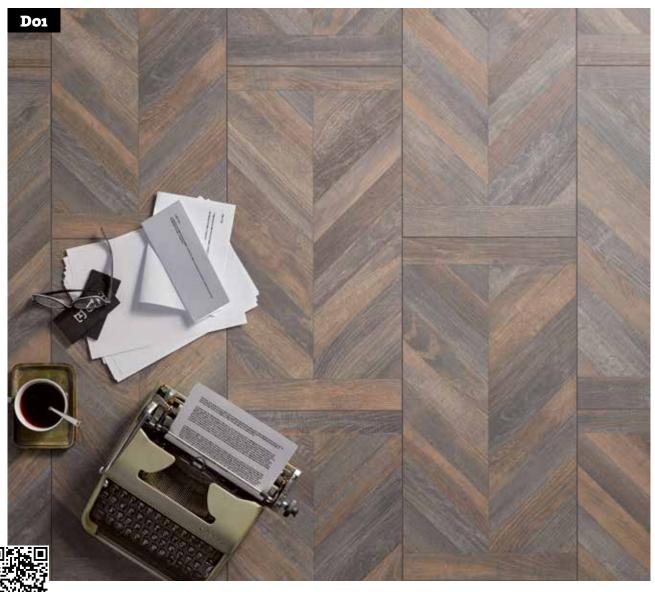

# Herringbone

#### Inspired by traditional floor laying skills

Our two popular designer herringbone patterns have been inspired by traditional floor laying craftsmanship. The designs are modern interpretations based on what is probably the most classic of all laying patterns. The individual staves are laid at an angle of 45°, creating a particularly elegant effect especially in large rooms. At the ends of the panels a stave is turned through 90°. As they were traditionally handmade, these cross staves were not all exactly the same width. In our design we have deliberately reproduced this characteristic feature of the traditional floor, which gives this laminate flooring its particular charm.

The different laying options –brick bond (A) and continuous crosspieces (B) create two completely different patterns.

Quarter brick bond

Brick (half) bond