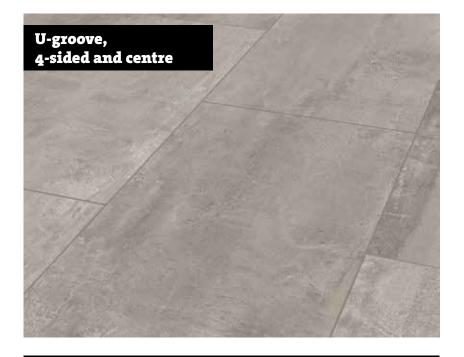

#### Two shapes for fine contours

Grooves frame the planks and expressively highlight their individual existence in the overall floor. The grooves can be "U" or "V" shaped. Depending on the colouring and the degree to which they contrast with the decor pattern, they can be very striking, or very subtle.

The 4-sided and centre U-groove brings out the best in large-scale natural stone decors.

V-GROOVE

The V-groove frames wood designs along the long side or on all sides – with a contrasting or subtle effect.