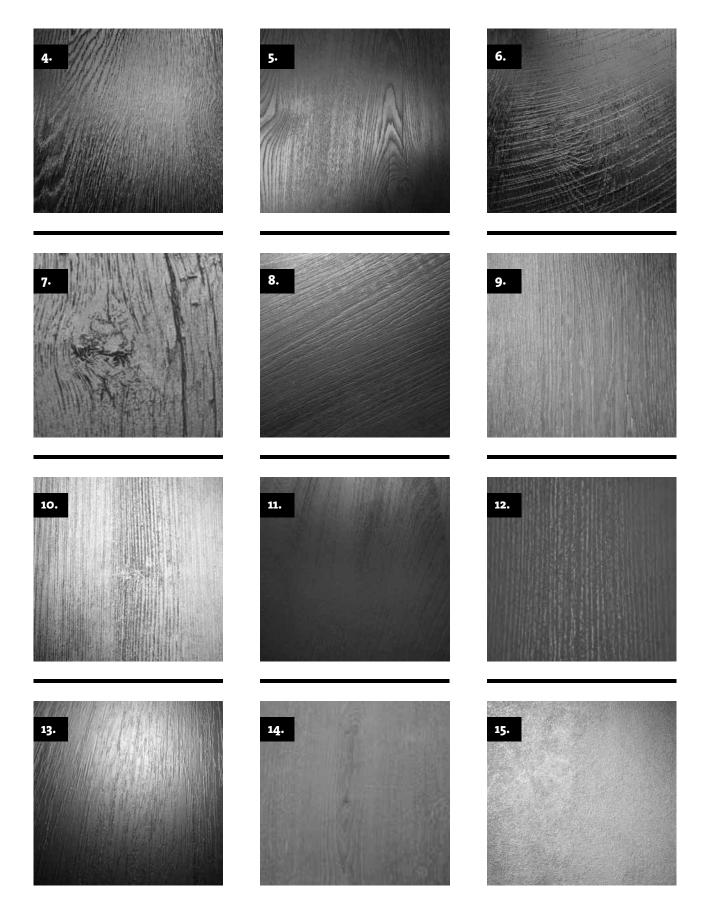

#### **Surface structures**

#### Feel what pleases you

Seeing and feeling must be brought in line to create what is needed: a perfect combination in perfect harmony.

The ter Hürne laminate range features 15 different surface structures which make the floor come alive and emphasise the effect of the decor in various ways.

When a surface is referred to as register embossed, the structure matches the texture of the decor paper's underlying pattern.

The surface structures are described in terms of tangible surface and visible gloss.

- register embossed/fine brushed | matt
- register embossed/fine brushed/sculptured | matt
- register embossed/brushed | matt
- register embossed/rough brushed | matt
- register embossed/aged | silk matt
- register embossed/plane marked br./aged | matt
- register embossed/aged brushed | matt
- 8. register embossed/fine structured | matt
- 9. brushed | silk matt
- 10. linear brushed | matt
- 11. linear aged | matt
- linear pore structured | matt
- 13. rough pored | matt
- 14. smooth | matt
- 15. fine structured | matt