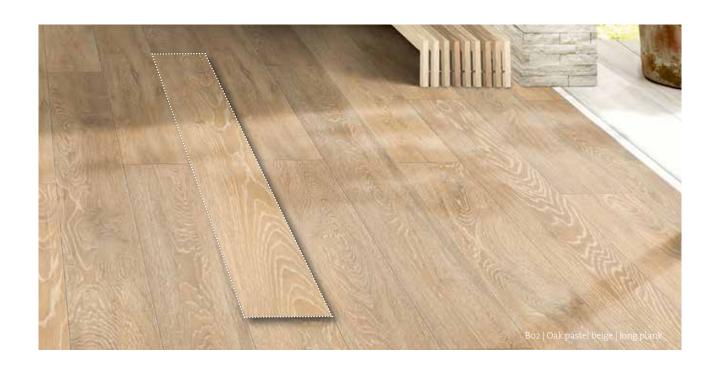

# Dimensions and designs

242 mm

## Spatial effect

1

2

Long plank

Plank

3

**(4)** 

Wide plank

Extra-wide plank

The proportions of the planks not only determine the appearance of the floor, they also have a decisive influence on the overall ambiance. Long planks add a feeling of spaciousness to your home. Wide planks, on the other hand, give an impression of solidity, while narrow planks create a sense of refined elegance and balance.