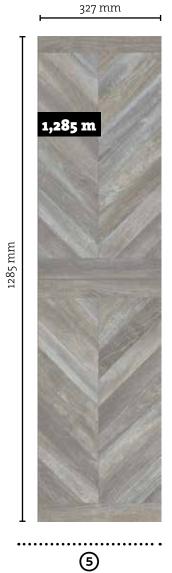

# Dimensions and designs

## Spatial effect

(5)

6

(7)

Herringbone

Tile

2-strip

8

\_\_\_

3-strip Multi strip

With our herringbone laying pattern the staves are arranged at an angle of 90° creating a classic multi-facetted effect. An appearance like natural stone with the warm, pleasant properties of laminate. Consequently this design comes up trumps twice.