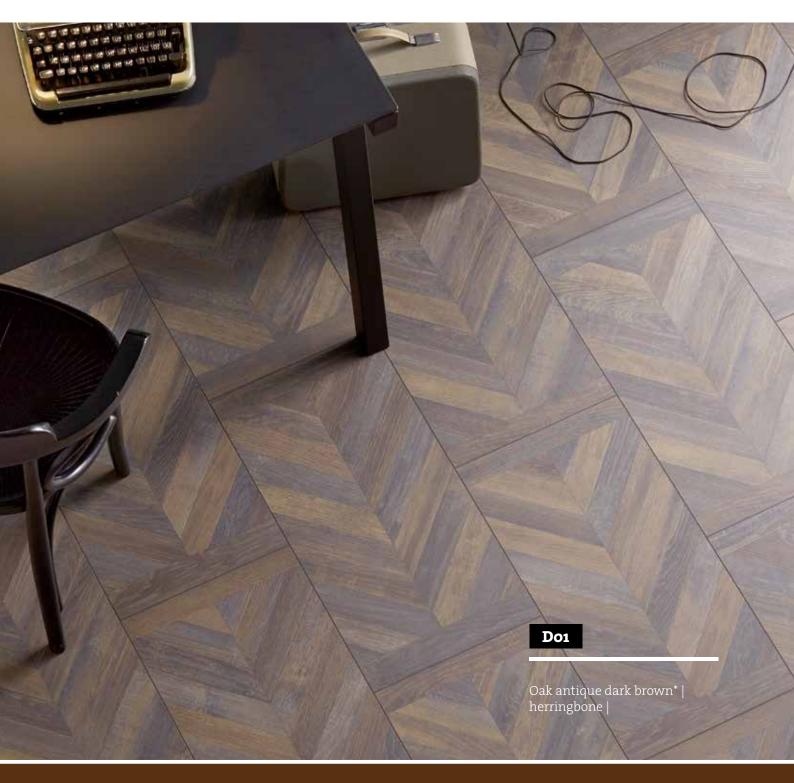

Oak antique dark brown\* | herringbone | smooth | matt

**Oak rustic dark brown\* |** wide plank register embossed/brushed | matt

**Chestnut chocolate brown\*** | long plank register embossed/aged brushed | matt