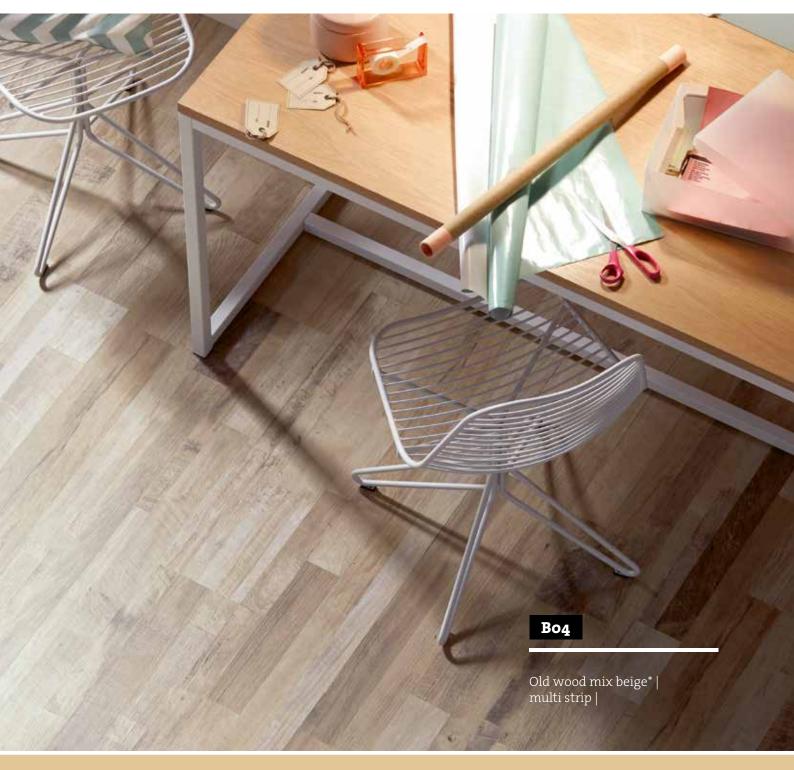

# Old wood mix beige

## The charm of craftsmanship

The typical laying pattern of the multi strip floor is characterised by irregularly arranged staves of random lengths and widths. This produces a rustic, hand-crafted appearance. The décor Altholz-Mix beige also accentuates the different species of wood in a perfectly coordinated combination of colours, thus creating a unique floor finish in contemporary artisan style – perfection in laminate design.

**Chestnut velvet brown\*** | long plank register embossed/fine brushed/sculptured | matt

Art no.: 1101020824 | 1285 x 192 x 8 mm

**Old wood mix beige\*** | multi strip | linear brushed | matt

dark & powerful