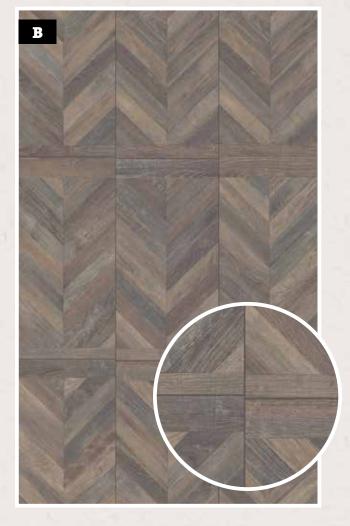

# Herringbone

#### Inspired by traditional floor laying skills

Our two popular designer herringbone patterns have been inspired by traditional floor laying craftsmanship. The designs are modern interpretations based on what is probably the most classic of all laying patterns. The individual staves are laid at an angle of 45°, creating a particularly elegant effect especially in large rooms. At the ends of the panels a stave is turned through 90°. As they were traditionally handmade, these cross staves were not all exactly the same width. In our design we have deliberately reproduced this characteristic feature of the traditional floor, which gives this laminate flooring its particular charm.

The different laying options –brick bond (A) and continuous crosspieces (B) create two completely different patterns.

Quarter brick bond

Brick (half) bond