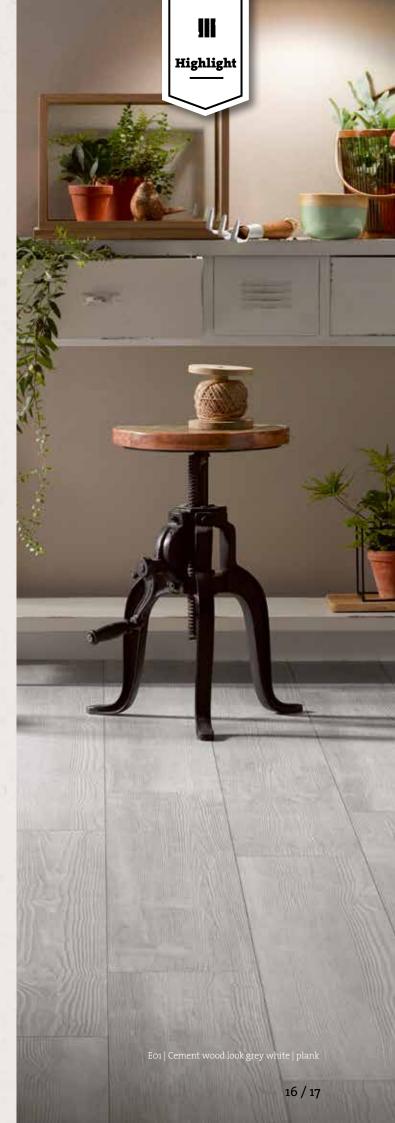

# Cement wood look grey white

# Urban design – a stylish aesthetic that captures today's zeitgeist

The modern design of the Concrete plank with its grey-white timber look brings a new element to floor design. The cool, understated colours make the floor an ideal basis for a wide range of interior styles. Whether minimalist and clearly organised or cosy and comfortable, the Concrete look fits perfectly with nearly every taste in interiors. Grey, especially when it is combined with colourful furniture, makes an ideal basis and enables you to recreate the urban lifestyle within your own four walls.

The particular features of the design are additionally accentuated by the rough pored surface finish that gives every plank a unique, lively appearance.