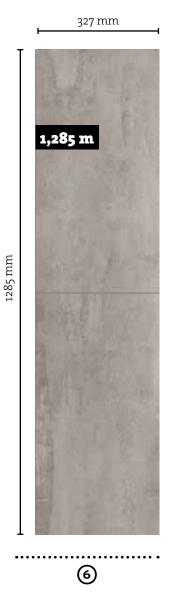

# Dimensions and designs

## Spatial effect

(5)

6

(7)

Herringbone

Tile

2-strip

8

\_\_\_

3-strip Multi strip

With our herringbone laying pattern the staves are arranged at an angle of 90° creating a classic multi-facetted effect. An appearance like natural stone with the warm, pleasant properties of laminate. Consequently this design comes up trumps twice.