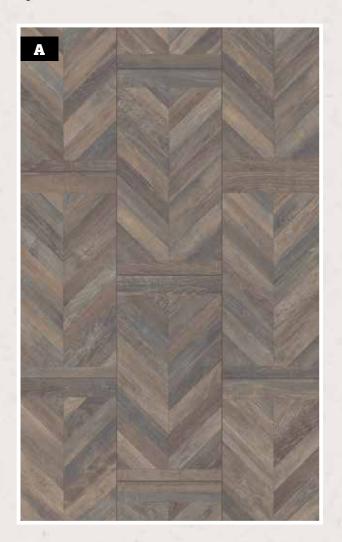

# Herringbone

#### Inspired by traditional floor laying skills

Our two popular designer herringbone patterns have been inspired by traditional floor laying craftsmanship. The designs are modern interpretations based on what is probably the most classic of all laying patterns. The individual staves are laid at an angle of 45°, creating a particularly elegant effect especially in large rooms. At the ends of the panels a stave is turned through 90°. As they were traditionally handmade, these cross staves were not all exactly the same width. In our design we have deliberately reproduced this characteristic feature of the traditional floor, which gives this laminate flooring its particular charm.

The different laying options –brick bond (A) and continuous crosspieces (B) create two completely different patterns.

Quarter brick bond

Brick (half) bond