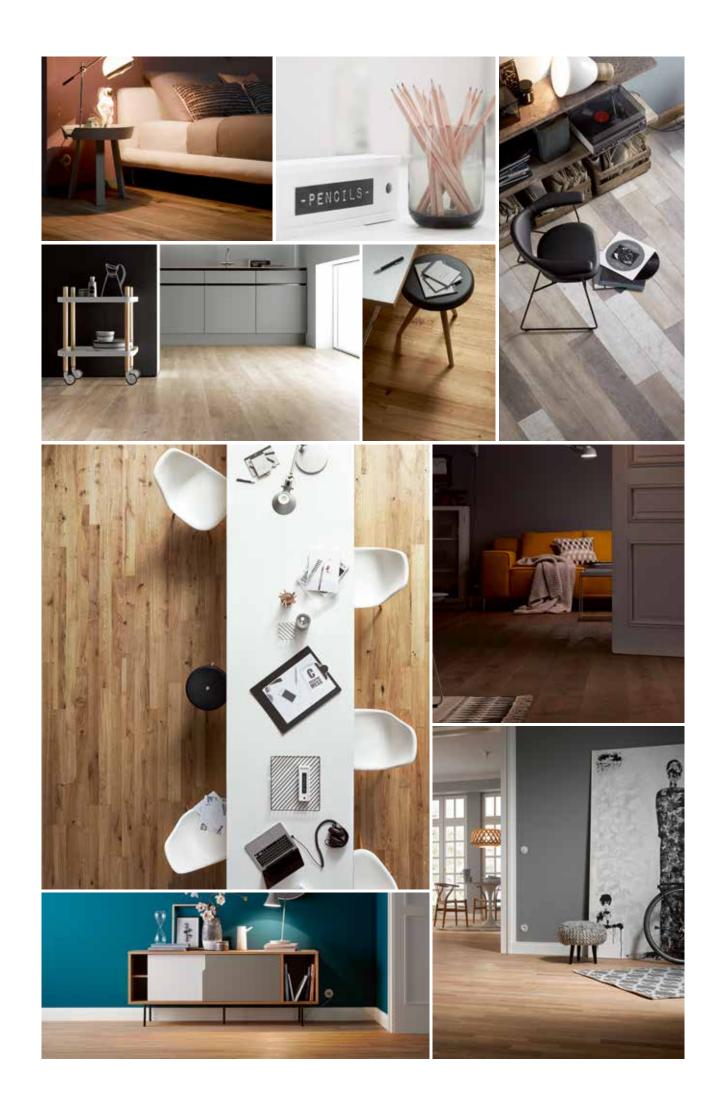

# Enjoy the moods

# Herringbone

#### Inspired by traditional floor laying skills

Our two popular designer herringbone patterns have been inspired by traditional floor laying craftsmanship. The designs are modern interpretations based on what is probably the most classic of all laying patterns. The individual staves are laid at an angle of 45°, creating a particularly elegant effect especially in large rooms. At the ends of the panels a stave is turned through 90°. As they were traditionally handmade, these cross staves were not all exactly the same width. In our design we have deliberately reproduced this characteristic feature of the traditional floor, which gives this laminate flooring its particular charm.

## Old wood vario

#### A new look at period floors

Floors made from recycled wood and with a distressed-effect are very much in vogue in contemporary interior design. Our Altholz vario pattern based on floorboards from American barns, is a perfect example of this trend. The three different shades produce a laying pattern with a convincing, natural and characterful look. To bring out the particular features of the floor to maximum effect the Altholz vario pattern has a synchronous surface structure for even more authenticity.

# Old wood mix beige

## The charm of craftsmanship

The typical laying pattern of the multi strip floor is characterised by irregularly arranged staves of random lengths and widths. This produces a rustic, hand-crafted appearance. The décor Altholz-Mix beige also accentuates the different species of wood in a perfectly coordinated combination of colours, thus creating a unique floor finish in contemporary artisan style – perfection in laminate design.

# Cement wood look grey white

# Urban design – a stylish aesthetic that captures today's zeitgeist

The modern design of the Concrete plank with its grey-white timber look brings a new element to floor design. The cool, understated colours make the floor an ideal basis for a wide range of interior styles. Whether minimalist and clearly organised or cosy and comfortable, the Concrete look fits perfectly with nearly every taste in interiors. Grey, especially when it is combined with colourful furniture, makes an ideal basis and enables you to recreate the urban lifestyle within your own four walls.