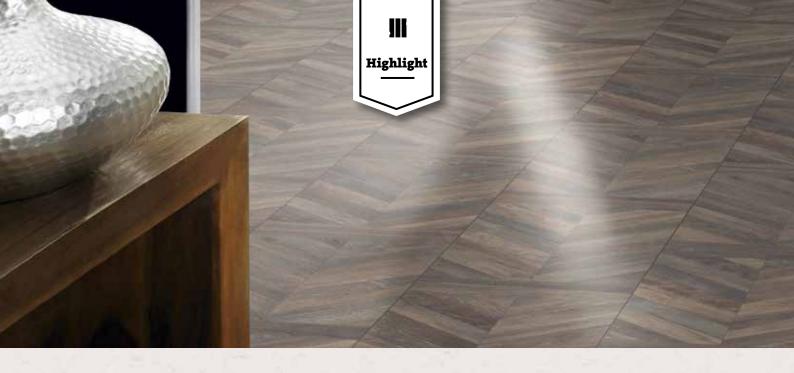

# Herringbone

#### Inspired by traditional floor laying skills

Our two popular designer herringbone patterns have been inspired by traditional floor laying craftsmanship. The designs are modern interpretations based on what is probably the most classic of all laying patterns. The individual staves are laid at an angle of 45°, creating a particularly elegant effect especially in large rooms. At the ends of the panels a stave is turned through 90°. As they were traditionally handmade, these cross staves were not all exactly the same width. In our design we have deliberately reproduced this characteristic feature of the traditional floor, which gives this laminate flooring its particular charm.

The different laying options –brick bond (A) and continuous crosspieces (B) create two completely different patterns.

Quarter brick bond

Brick (half) bond