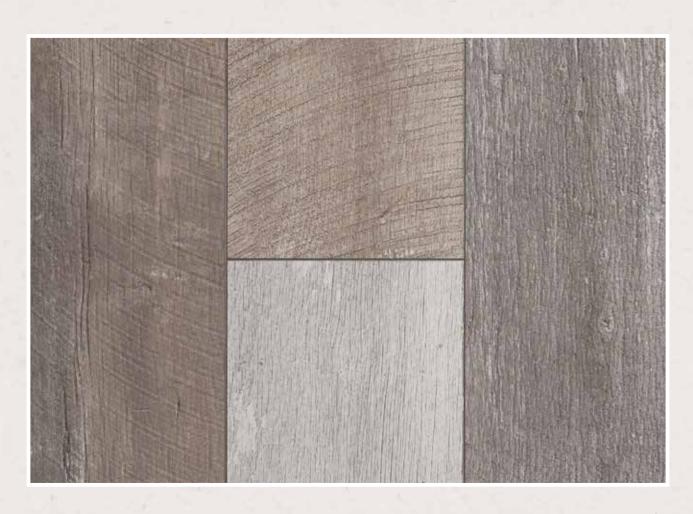

# Old wood mix beige

## The charm of craftsmanship

The typical laying pattern of the multi strip floor is characterised by irregularly arranged staves of random lengths and widths. This produces a rustic, hand-crafted appearance. The décor Altholz-Mix beige also accentuates the different species of wood in a perfectly coordinated combination of colours, thus creating a unique floor finish in contemporary artisan style – perfection in laminate design.