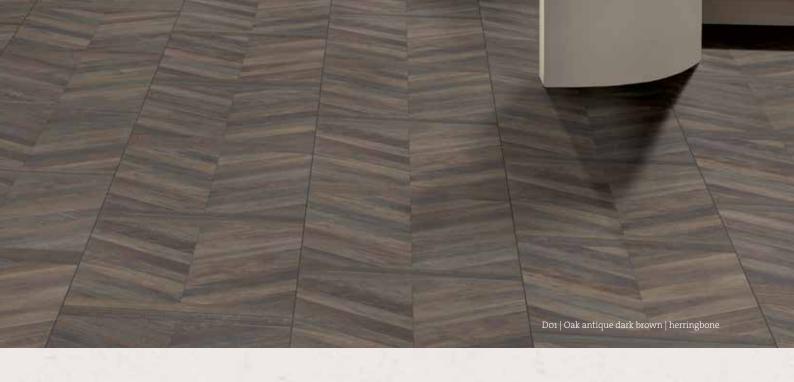

# Herringbone

#### Inspired by traditional floor laying skills

Our two popular designer herringbone patterns have been inspired by traditional floor laying craftsmanship. The designs are modern interpretations based on what is probably the most classic of all laying patterns. The individual staves are laid at an angle of 45°, creating a particularly elegant effect especially in large rooms. At the ends of the panels a stave is turned through 90°. As they were traditionally handmade, these cross staves were not all exactly the same width. In our design we have deliberately reproduced this characteristic feature of the traditional floor, which gives this laminate flooring its particular charm.

The different laying options –brick bond (A) and continuous crosspieces (B) create two completely different patterns.

Quarter brick bond

Brick (half) bond