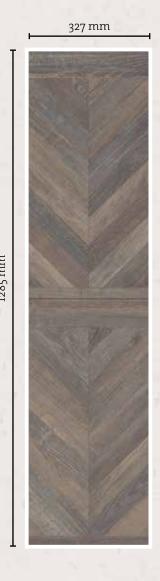

# Herringbone

#### Inspired by traditional floor laying skills

Our two popular designer herringbone patterns have been inspired by traditional floor laying craftsmanship. The designs are modern interpretations based on what is probably the most classic of all laying patterns. The individual staves are laid at an angle of 45°, creating a particularly elegant effect especially in large rooms. At the ends of the panels a stave is turned through 90°. As they were traditionally handmade, these cross staves were not all exactly the same width. In our design we have deliberately reproduced this characteristic feature of the traditional floor, which gives this laminate flooring its particular charm.

The different laying options –brick bond (A) and continuous crosspieces (B) create two completely different patterns.

Quarter brick bond

Brick (half) bond