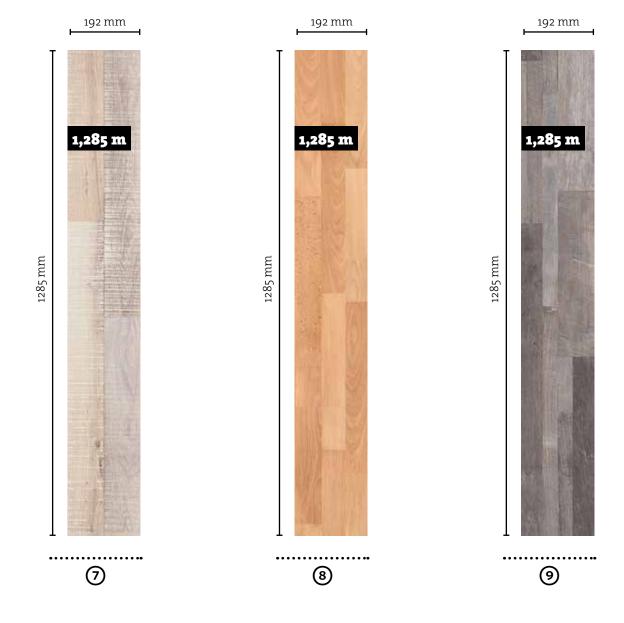

# Dimensions and designs

242 mm

## Spatial effect

1

2

Long plank

Plank

3

**(4)** 

Wide plank

Extra-wide plank

The proportions of the planks not only determine the appearance of the floor, they also have a decisive influence on the overall ambiance. Long planks add a feeling of spaciousness to your home. Wide planks, on the other hand, give an impression of solidity, while narrow planks create a sense of refined elegance and balance.