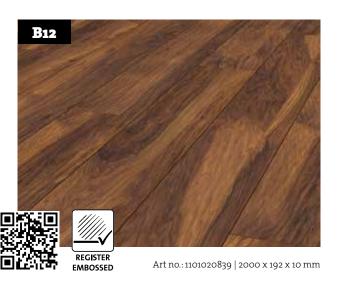

**Oak reed brown\*** | long plank register embossed/aged | silk matt

Oak coffee brown\* | long plank linear brushed | matt

**Walnut contrast brown\*** | 3-strip smooth | matt

Art no.: 1101020838 | 1285 x 327 x 8 mm