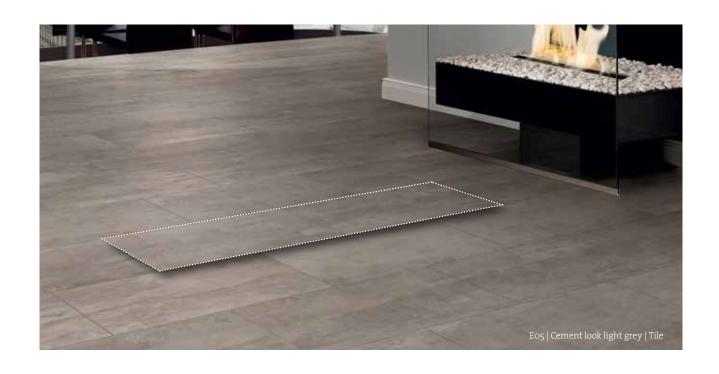

Oak-mix contrast beige\* | multi strip rough pored | matt

Oak rock grey\* | long plank linear brushed | matt

Oak silver grey\* | plank linear brushed | matt

**Cement look light grey\*** | Tile fine structured | matt