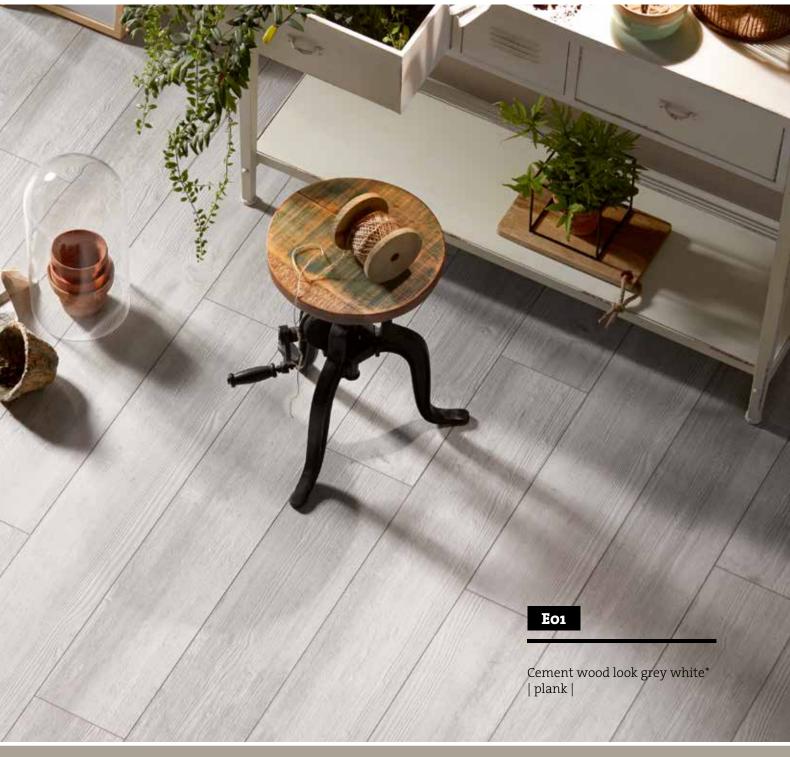

# Cement wood look grey white

# Urban design – a stylish aesthetic that captures today's zeitgeist

The modern design of the Concrete plank with its grey-white timber look brings a new element to floor design. The cool, understated colours make the floor an ideal basis for a wide range of interior styles. Whether minimalist and clearly organised or cosy and comfortable, the Concrete look fits perfectly with nearly every taste in interiors. Grey, especially when it is combined with colourful furniture, makes an ideal basis and enables you to recreate the urban lifestyle within your own four walls.

The particular features of the design are additionally accentuated by the rough pored surface finish that gives every plank a unique, lively appearance.