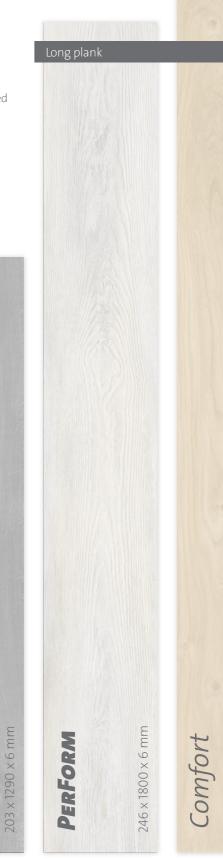

### Dimensions for limitless design

The proportions of the planks not only determine the appearance of the floor, they also have a decisive influence on the overall ambiance. So for example, long planks will give your home a feeling of extra spaciousness while narrow planks lend the space a sense of refined elegance and balance.

A special highlight are the dimensions in the PerForm version. Thanks to state-of-the-art production technology, we room-safe plank flooring with a length of 1800 mm can be produced. Just as convincing is the new tile format for the Stone Edition, which is used for all tile designs.