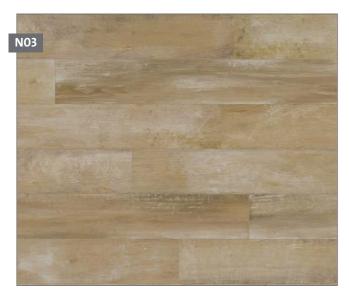

E1

slip-proof and flame-resistant

Comfort **V** PerForm **V** 

Oak Apera silver grey\*

Oak Nova grey beige\*

Oak Bellatrix pastel\*

Oak Brava soft brown\*

## Comfort **V** PerForm **V**

Pine Xara pastel beige\*

Oak Vega light brown\*

Oak Aurora natural beige\*

Pine Elioth grey\*

Oak Hera natural light\*

#### **Straight Edition**

Comfort 🗸 PerForm 🗸

Oak Sirius mist brown\*

Oak Demeter wild beige\*

Elm Calleido red brown\*

Oak Banta light brown\*

Oak Juno gold brown\*

## Comfort **V** PerForm **V**

Teak Maia clay brown\*

Oak Gemma brown\*

Oak Antares black grey\*

Oak Luna sepia brown\*

Pine Argo deep brown\*