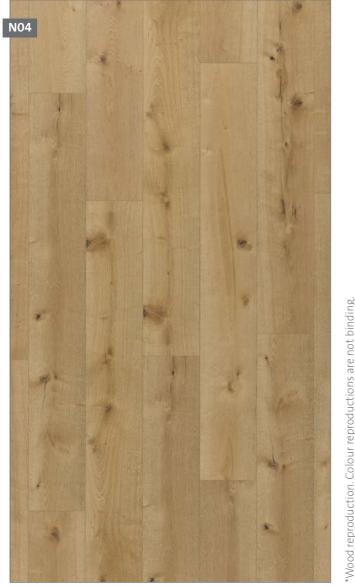

E1

slip-proof and flame-resistant

Comfort **V** PerForm **V** 

Oak Apera silver grey\*

Oak Nova grey beige\*

Oak Bellatrix pastel\*

Oak Brava soft brown\*

## Comfort **V** PerForm **V**

Pine Xara pastel beige\*

Oak Vega light brown\*

Oak Aurora natural beige\*

Pine Elioth grey\*

Oak Hera natural light\*

#### **Straight Edition**

Comfort 🗸 PerForm 🗸

Oak Sirius mist brown\*

Oak Demeter wild beige\*

Elm Calleido red brown\*

Oak Banta light brown\*

Oak Juno gold brown\*

## Comfort **V** PerForm **V**

Teak Maia clay brown\*

Oak Gemma brown\*

Oak Antares black grey\*

Oak Luna sepia brown\*

Pine Argo deep brown\*