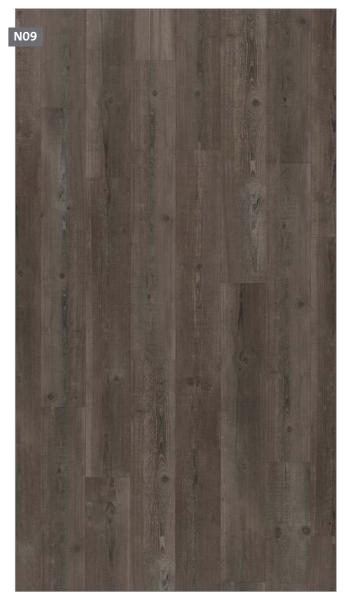

E1

slip-proof and flame-resistant

Comfort **V** PerForm **V** 

Oak Apera silver grey\*

Oak Nova grey beige\*

Oak Bellatrix pastel\*

Oak Brava soft brown\*

## Comfort **V** PerForm **V**

Pine Xara pastel beige\*

Oak Vega light brown\*

Oak Aurora natural beige\*

Pine Elioth grey\*

Oak Hera natural light\*

#### **Straight Edition**

Comfort 🗸 PerForm 🗸

Oak Sirius mist brown\*

Oak Demeter wild beige\*

Elm Calleido red brown\*

Oak Banta light brown\*

Oak Juno gold brown\*

## Comfort **V** PerForm **V**

Teak Maia clay brown\*

Oak Gemma brown\*

Oak Antares black grey\*

Oak Luna sepia brown\*

Pine Argo deep brown\*