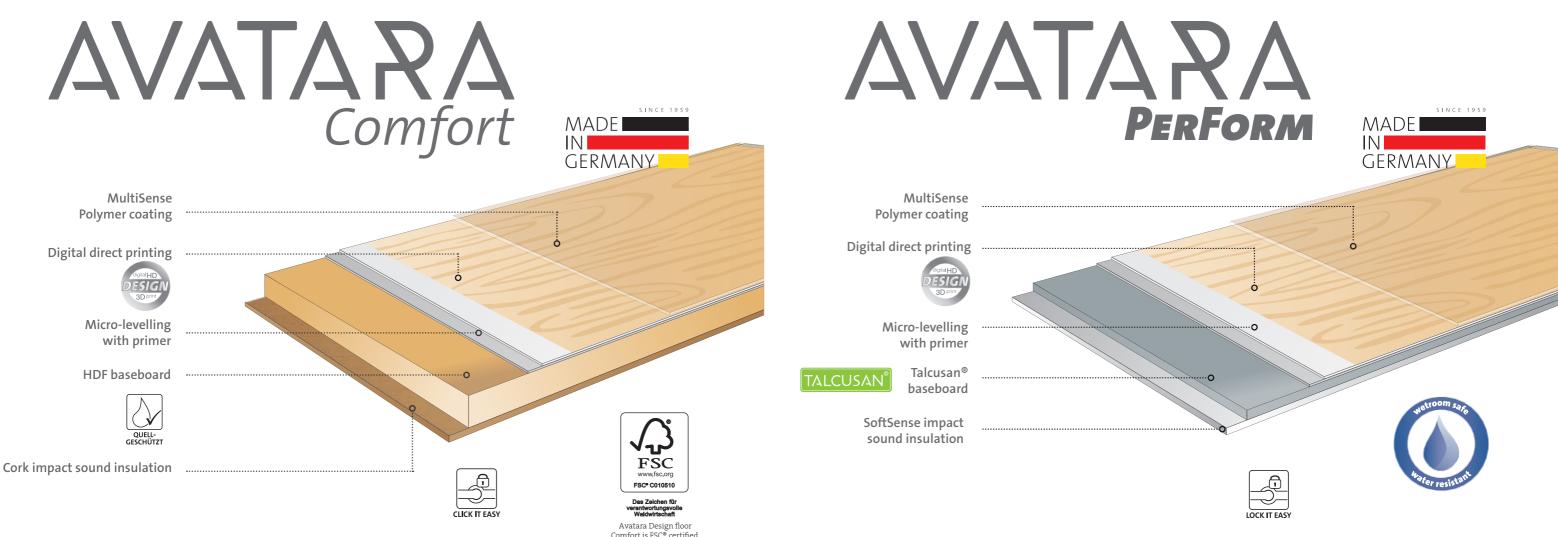

## On a par with nature *Fundamentally different*

Unlike other types of flooring, the décor image of the Avatara Design Floor is digitally printed directly on to the baseboard, which has first undergone several preparation stages including micro-levelling, primer and base coating.

MultiSense polymer layer Feel what you see

The special polymer coating gives the Avatara Design Floor 3.0 Floor the perfect finishing touch. Unlike laminate flooring, this has a soft, quiet surface that is easy to care for with a pleasant touch sensation. Selected decors have a synchronous surface structure which is applied to the digital printing by a newly developed technology. Using state-of-the-art printing technology synchronous and micrometer precise ridges and depressions for the décor pressing are printed into the still fluid MultiSense-Polymer layer, which are then cured with UV light one blink of an eye later.

#### Underfloor heating

Avatara Design Floor by ter Hürne is suitable for use on warm water underfloor heating systems.

#### **Talcusan**<sup>®</sup>

We use the new intelligent material Talcusan<sup>®</sup> for our Avatara PerForm, which mainly consists of silicates, chalk and the addition of the ecologically harmless material polypropylene. Thus, the entire range is free of PVC, chlorine, plasticisers and other solvents. Ideal for low-emission, healthy building and living.