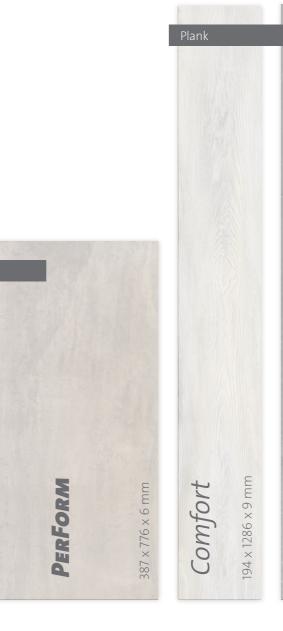

### Dimensions for limitless design

The proportions of the planks not only determine the appearance of the floor, they also have a decisive influence on the overall ambiance. So for example, long planks will give your home a feeling of extra spaciousness while narrow planks lend the space a sense of refined elegance and balance.

A special highlight are the dimensions in the PerForm version. Thanks to state-of-the-art production technology, we room-safe plank flooring with a length of 1800 mm can be produced. Just as convincing is the new tile format for the Stone Edition, which is used for all tile designs.

PERFORM

238 x 2030 x 9 mm